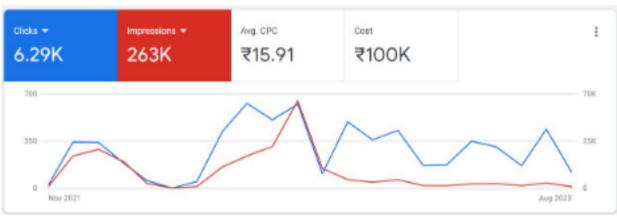

### **WORK PORTFOLIO- DIGITAL MARKETTING**

| h • Y Plan • + Addition                               | s in carrow the data the            | ( jeco aro seciriti      |              |           |              |                                        |                                   |                                | Network 1                          | ny: 25 Jul 2020 🔹                 |
|-------------------------------------------------------|-------------------------------------|--------------------------|--------------|-----------|--------------|----------------------------------------|-----------------------------------|--------------------------------|------------------------------------|-----------------------------------|
| Comparigne (Tablected 18) E§ Ad sets for 1 Comparigne |                                     |                          |              |           |              | <ul> <li>Ads for 1 Compaign</li> </ul> |                                   |                                |                                    |                                   |
| (Billione + 2 hos -                                   | <ul> <li><u>A</u> Artist</li> </ul> | LARM C D B P & MAY       |              |           |              | VesSelp (                              | a Telepi 🜒 🔠 Gelarios Daleira 🔹   |                                | T Revision - Reports -             | • Reports •                       |
| Campelign nome                                        | - ressions                          | Cost per<br>Hoult        | Amount spont | Ento      | Unit clinics | 3 second<br>video pitys                | Viceo<br>permente per<br>establid | Video<br>evenage plop<br>bitus | Website<br>purchases<br>conversion | Vebalta<br>purchase<br>RDA3 preum |
| •                                                     | 3,975                               | Example<br>Per Purchase  | 1200.76      | ungaing   | 249          | 204                                    | 28.85%                            | 00.02                          | CLARE OF                           | 18142                             |
| •                                                     | 5,438                               | \$124.98<br>Per Purchase | 1240.52      | Origaleg  | 18           | 591                                    | 63.94%                            | 10.03                          | FL 008-08                          | 7.98                              |
| •                                                     | 10,276                              | Rt S4.63<br>Per Purchese | Relami       | Grigaling | 2100         | 2,391                                  | 19.10%                            | 80.04                          | 61,997.00                          | 6.45                              |
| •                                                     | 2,04.0                              | \$147.58<br>Per Purdiane | 04274        | Ongoing   | 44           | 498                                    | 68.76%                            | 10.02                          | \$3,697.08                         | 8.35                              |
| •                                                     | 13,292                              | Rt25.dz<br>PeriOrehese   | 1251.21      | Grigaling | 281          | 4,587                                  | 347.47%                           | 80.08                          | Rt 996.00                          | 7.58                              |
| •                                                     | 5,470                               | 1252.51<br>Per Puriduane | 1262.91      | Onoteine  | 74           | 1.6                                    | 46.25%                            | 10.02                          | ET 098-08                          | 4.35                              |
| •                                                     | 18,052                              | #37.08<br>Per Purchase   | R402.55      | Grgaing   | 2219         | 1,994                                  | 42.89%                            | 80.02                          | 64,094,00                          | 12.10                             |
| •                                                     | 18,548                              | \$125.32<br>Per Pur Date | 1901.20      | Origang   | 298          | 2,190                                  | 44.54%                            | 10.02                          | \$2,598.00                         | 4.75                              |
| •                                                     | 5,058                               | 6258.0P<br>Per Purchase  | 1250.57      | Grgaing   | 25           | 1,974                                  | 200.51%                           | 10.02                          | 61,090.99                          | 4.28                              |
|                                                       | 8,058                               | 4130.12                  | 0400.47      | Origing   | 118          | 0.154                                  | 48.65%                            | 80.02                          | \$2,408.00                         | 8.75                              |