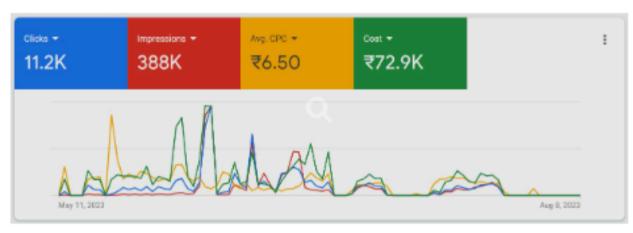

### **WORK PORTFOLIO- DIGITAL MARKETTING**

| h • Y Plan • + Addition                               | s in carrow the data the            | ( jeco aro seciriti      |              |           |              |                                        |                                   |                                | Network 1                          | ny: 25 Jul 2020 🔹                 |
|-------------------------------------------------------|-------------------------------------|--------------------------|--------------|-----------|--------------|----------------------------------------|-----------------------------------|--------------------------------|------------------------------------|-----------------------------------|
| Comparigne (Tablected 18) E§ Ad sets for 1 Comparigne |                                     |                          |              |           |              | <ul> <li>Ads for 1 Compaign</li> </ul> |                                   |                                |                                    |                                   |
| (Billione + 2 hos -                                   | <ul> <li><u>A</u> Artist</li> </ul> | LARM C D B P & MAY       |              |           |              | VesSelp (                              | a Telepi 🜒 🔠 Gelarios Daleira 🔹   |                                | T Revision - Reports -             | • Reports •                       |
| Campelign nome                                        | - ressions                          | Cost per<br>Hoult        | Amount spont | Ento      | Unit clinics | 3 second<br>video pitys                | Viceo<br>permente per<br>establid | Video<br>evenage plop<br>bitus | Website<br>purchases<br>conversion | Vebalta<br>purchase<br>RDA3 preum |
| •                                                     | 3,975                               | Example<br>Per Purchase  | 1200.76      | ungaing   | 249          | 204                                    | 28.85%                            | 00.02                          | CLARE OF                           | 18142                             |
| •                                                     | 5,438                               | \$124.98<br>Per Purchase | 1240.52      | Origaleg  | 18           | 591                                    | 63.94%                            | 10.03                          | FL 008-08                          | 7.98                              |
| •                                                     | 10,276                              | Rt S4.63<br>Per Purchese | Relami       | Grigaling | 2100         | 2,391                                  | 19.10%                            | 80.04                          | 61,997.00                          | 6.45                              |
| •                                                     | 2,04.0                              | \$147.58<br>Per Purdiane | 04274        | Ongoing   | 44           | 498                                    | 68.76%                            | 10.02                          | \$3,697.08                         | 8.35                              |
| •                                                     | 13,292                              | Rt25.dz<br>PeriOrehese   | 1251.21      | Grigaling | 281          | 4,587                                  | 347.47%                           | 80.08                          | Rt 996.00                          | 7.58                              |
| •                                                     | 5,470                               | 1252.51<br>Per Puriduane | 1262.91      | Onoteine  | 74           | 1.6                                    | 46.25%                            | 10.02                          | ET 098-08                          | 4.35                              |
| •                                                     | 18,052                              | #37.08<br>Per Purchase   | R402.55      | Grgaing   | 2219         | 1,994                                  | 42.89%                            | 80.02                          | 64,094,00                          | 12.10                             |
| •                                                     | 18,548                              | \$125.32<br>Per Pur Date | 1901.20      | Origang   | 298          | 2,190                                  | 44.54%                            | 10.02                          | \$2,598.00                         | 4.75                              |
| •                                                     | 5,058                               | 6258.0P<br>Per Purchase  | 1250.57      | Grgaing   | 25           | 1,974                                  | 200.51%                           | 10.02                          | 61,090.99                          | 4.28                              |
|                                                       | 8,058                               | 4130.12                  | 0400.47      | Origing   | 118          | 0.154                                  | 48.65%                            | 80.02                          | \$2,408.00                         | 8.75                              |