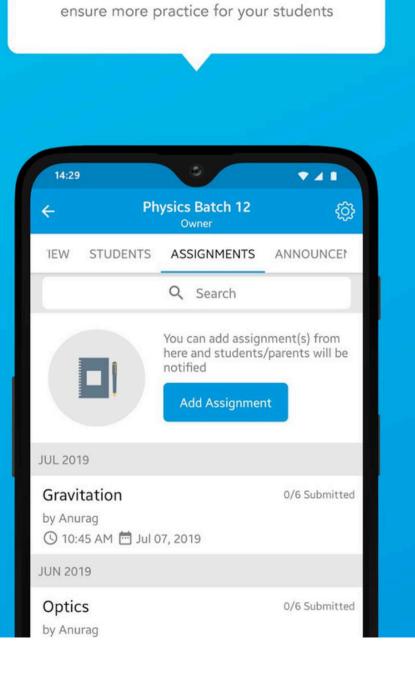

## **WORK PORTFOLIO - APP DEVELOPMENT**

Online assignments

#### CMSH TECH

|                                                 | 41               |
|-------------------------------------------------|------------------|
| Batch 12<br><sup>ner</sup>                      | ¢                |
| JNCEMENTS TES                                   | TS '             |
| Search                                          |                  |
| are messages you w<br>o the entire batch at     |                  |
| e an announcement                               |                  |
|                                                 |                  |
| your practical record<br>t it checked by me. If | l book<br>fanyon |
| AM                                              |                  |
| has been cancelled o                            | lue to           |