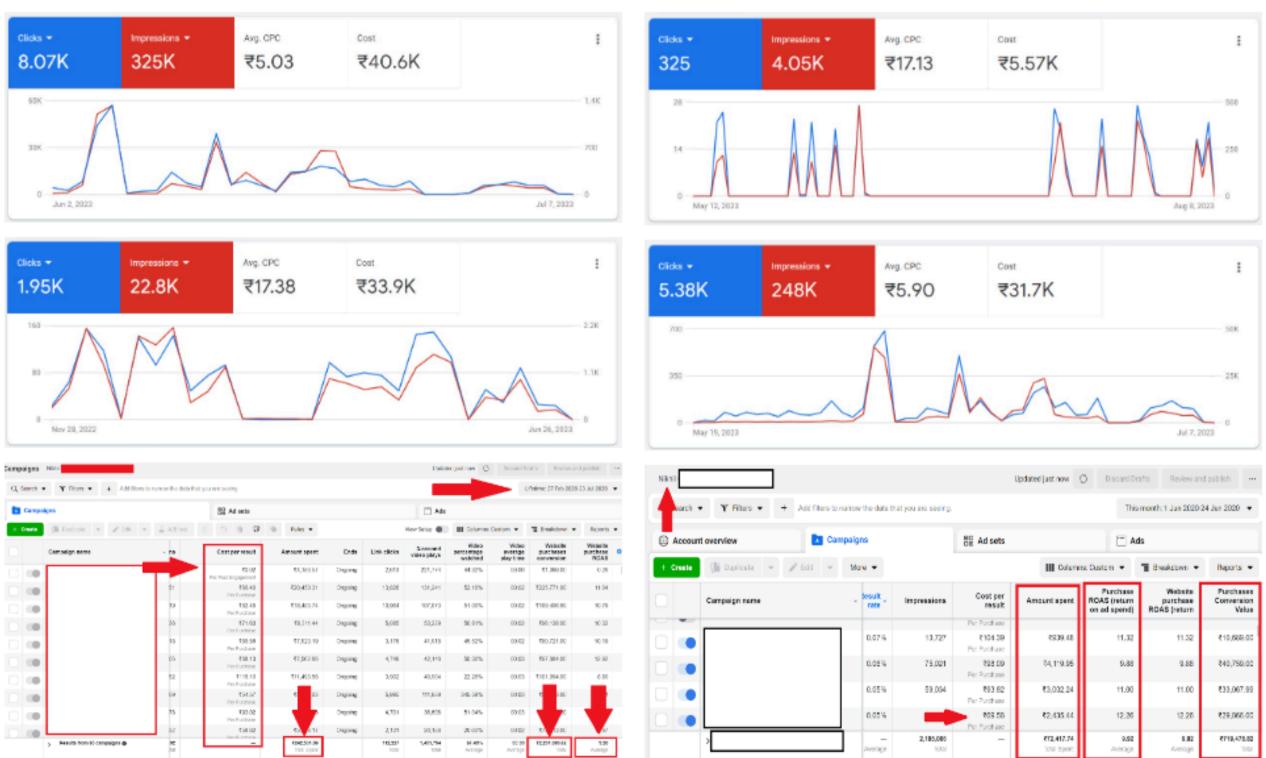

### **WORK PORTFOLIO- DIGITAL MARKETTING**

| h • Y Plan • + Addition                               | s in carrow the data the            | ( jeco aro seciriti      |              |           |              |                                        |                                   |                                | Network 1                          | ny: 25 Jul 2020 🔹                 |
|-------------------------------------------------------|-------------------------------------|--------------------------|--------------|-----------|--------------|----------------------------------------|-----------------------------------|--------------------------------|------------------------------------|-----------------------------------|
| Comparigne (Tablected 18) E§ Ad sets for 1 Comparigne |                                     |                          |              |           |              | <ul> <li>Ads for 1 Compaign</li> </ul> |                                   |                                |                                    |                                   |
| (Billione + 2 hos -                                   | <ul> <li><u>A</u> Artist</li> </ul> | LARM C D B P & MAY       |              |           |              | VesSelp (                              | a Telepi 🜒 🔠 Gelarios Daleira 🔹   |                                | T Revision - Reports -             | • Reports •                       |
| Campelign nome                                        | - ressions                          | Cost per<br>Hoult        | Amount spont | Ento      | Unit clinics | 3 second<br>video pitys                | Viceo<br>permente per<br>establid | Video<br>evenage plop<br>bitus | Website<br>purchases<br>conversion | Vebalta<br>purchase<br>RDA3 preum |
| •                                                     | 3,975                               | Example<br>Per Purchase  | 1200.76      | ungaing   | 249          | 204                                    | 28.85%                            | 00.02                          | CLARE OF                           | 18142                             |
| •                                                     | 5,438                               | \$124.98<br>Per Purchase | 1240.52      | Origaleg  | 18           | 591                                    | 63.94%                            | 10.03                          | FL 008-08                          | 7.98                              |
| •                                                     | 10,276                              | Rt S4.63<br>Per Purchese | Relami       | Grigaling | 2100         | 2,391                                  | 19.10%                            | 80.04                          | 61,997.00                          | 6.45                              |
| •                                                     | 2,04.0                              | \$147.58<br>Per Purdiane | 04274        | Ongoing   | 44           | 498                                    | 68.76%                            | 10.02                          | \$3,697.08                         | 8.35                              |
| •                                                     | 13,292                              | Rt25.dz<br>PeriOrehese   | 1251.21      | Grigaling | 281          | 4,587                                  | 347.47%                           | 80.08                          | Rt 996.00                          | 7.58                              |
| •                                                     | 5,470                               | 1252.51<br>Per Puriduane | 1262.91      | Onoteine  | 74           | 1.6                                    | 46.25%                            | 10.02                          | ET 098-08                          | 4.35                              |
| •                                                     | 18,052                              | #37.08<br>Per Purchase   | R402.55      | Grgaing   | 2219         | 1,994                                  | 42.89%                            | 80.02                          | 64,094,00                          | 12.10                             |
| •                                                     | 18,548                              | \$125.32<br>Per Pur Date | 1901.20      | Origang   | 298          | 2,190                                  | 44.54%                            | 10.02                          | \$2,598.00                         | 4.75                              |
| •                                                     | 5,058                               | 6258.0P<br>Per Purchase  | 1250.57      | Grgaing   | 25           | 1,974                                  | 200.51%                           | 10.02                          | 61,090.99                          | 4.28                              |
|                                                       | 8,058                               | 4130.12                  | 0400.47      | Origing   | 118          | 0.154                                  | 48.65%                            | 80.02                          | \$2,408.00                         | 8.75                              |