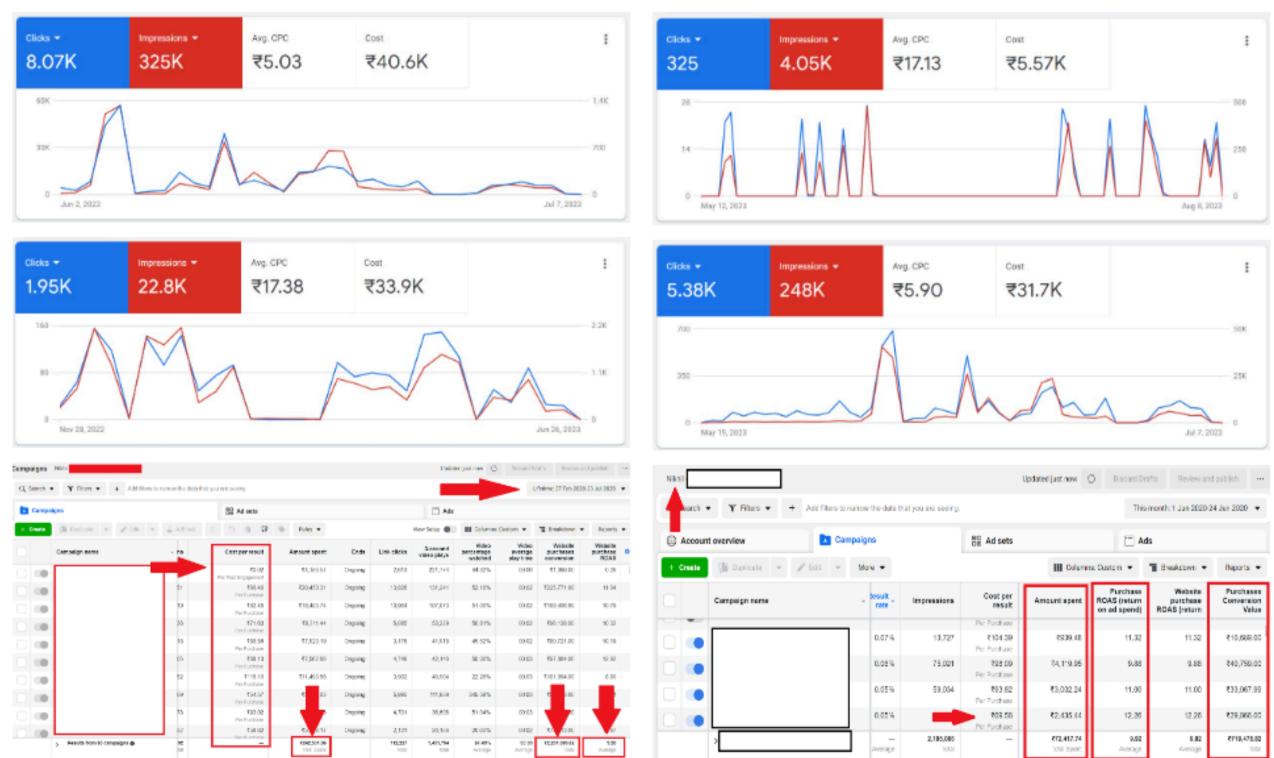

### **WORK PORTFOLIO- DIGITAL MARKETTING**

| h • Y Plan • + Addition                               | s in carrow the data the            | ( jeco aro seciriti      |              |           |              |                                        |                                   |                                | Network 1                          | ny: 25 Jul 2020 🔹                 |
|-------------------------------------------------------|-------------------------------------|--------------------------|--------------|-----------|--------------|----------------------------------------|-----------------------------------|--------------------------------|------------------------------------|-----------------------------------|
| Comparigne (Tablected 18) E§ Ad sets for 1 Comparigne |                                     |                          |              |           |              | <ul> <li>Ads for 1 Compaign</li> </ul> |                                   |                                |                                    |                                   |
| (Billione + 2 hos -                                   | <ul> <li><u>A</u> Artist</li> </ul> | LARM C D B P & MAY       |              |           |              | VesSelp (                              | a Telepi 🜒 🔠 Gelarios Daleira 🔹   |                                | T Revision - Reports -             | • Reports •                       |
| Campelign nome                                        | - ressions                          | Cost per<br>Hoult        | Amount spont | Ento      | Unit clinics | 3 second<br>video pitys                | Viceo<br>permente per<br>establid | Video<br>evenage plop<br>bitus | Website<br>purchases<br>conversion | Vebalta<br>purchase<br>RDA3 preum |
| •                                                     | 3,975                               | Example<br>Per Purchase  | 1200.76      | ungaing   | 249          | 204                                    | 28.85%                            | 00.02                          | CLARE OF                           | 18142                             |
| •                                                     | 5,438                               | \$124.98<br>Per Purchase | 1240.52      | Origaleg  | 18           | 591                                    | 63.94%                            | 10.03                          | FL 008-08                          | 7.98                              |
| •                                                     | 10,276                              | Rt S4.63<br>Per Purchese | Relami       | Grigaling | 2100         | 2,391                                  | 19.10%                            | 80.04                          | 61,997.00                          | 6.45                              |
| •                                                     | 2,04.0                              | \$147.58<br>Per Purdiane | 04274        | Ongoing   | 44           | 498                                    | 68.76%                            | 10.02                          | \$3,697.08                         | 8.35                              |
| •                                                     | 13,292                              | Rt25.dz<br>PeriOrehese   | 1251.21      | Grigaling | 281          | 4,587                                  | 347.47%                           | 80.08                          | Rt 996.00                          | 7.58                              |
| •                                                     | 5,470                               | 1252.51<br>Per Puriduane | 1262.91      | Onoteine  | 74           | 1.6                                    | 46.25%                            | 10.02                          | ET 098-08                          | 4.35                              |
| •                                                     | 18,052                              | #37.08<br>Per Purchase   | R402.55      | Grgaing   | 2219         | 1,994                                  | 42.89%                            | 80.02                          | 64,094,00                          | 12.10                             |
| •                                                     | 18,548                              | \$125.32<br>Per Pur Date | 1901.20      | Origang   | 298          | 2,190                                  | 44.54%                            | 10.02                          | \$2,598.00                         | 4.75                              |
| •                                                     | 5,058                               | 6258.0P<br>Per Purchase  | 1250.57      | Grgaing   | 25           | 1,974                                  | 200.51%                           | 10.02                          | 61,090.99                          | 4.28                              |
|                                                       | 8,058                               | 4130.12                  | 0400.47      | Origing   | 118          | 0.154                                  | 48.65%                            | 80.02                          | \$2,408.00                         | 8.75                              |