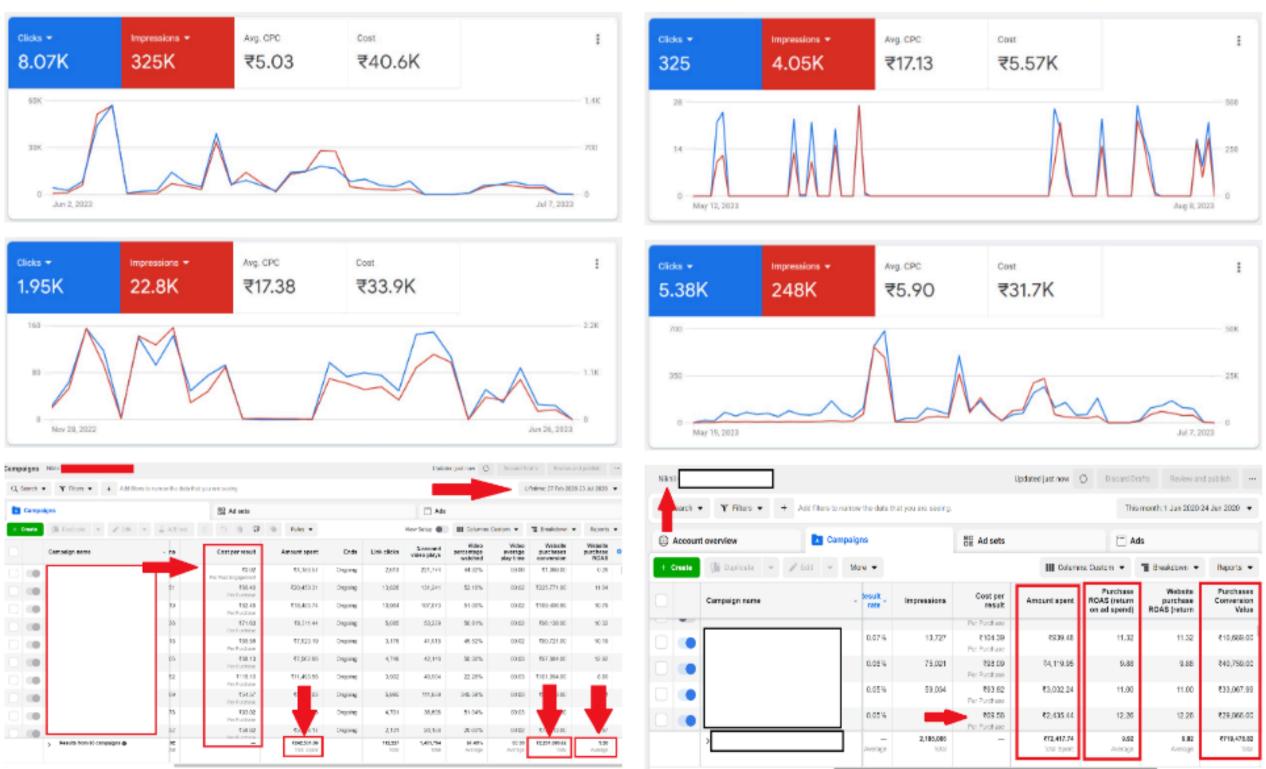

### **WORK PORTFOLIO- DIGITAL MARKETTING**

| h • Y Plan • + Addition                               | s in carrow the data the            | ( jeco aro seciriti      |              |           |              |                                        |                                   |                                | Network 1                          | ny: 25 Jul 2020 🔹                 |
|-------------------------------------------------------|-------------------------------------|--------------------------|--------------|-----------|--------------|----------------------------------------|-----------------------------------|--------------------------------|------------------------------------|-----------------------------------|
| Comparigne (Tablected 18) E§ Ad sets for 1 Comparigne |                                     |                          |              |           |              | <ul> <li>Ads for 1 Compaign</li> </ul> |                                   |                                |                                    |                                   |
| (Billione + 2 hos -                                   | <ul> <li><u>A</u> Artist</li> </ul> | LARM C D B P & MAY       |              |           |              | VesSelp (                              | a Telepi 🜒 🔠 Gelarios Daleira 🔹   |                                | T Revision - Reports -             | • Reports •                       |
| Campelign nome                                        | - ressions                          | Cost per<br>Hoult        | Amount spont | Ento      | Unit clinics | 3 second<br>video pitys                | Viceo<br>permente per<br>establid | Video<br>evenage plop<br>bitus | Website<br>purchases<br>conversion | Vebalta<br>purchase<br>RDA3 preum |
| •                                                     | 3,975                               | Example<br>Per Purchase  | 1200.76      | ungaing   | 249          | 204                                    | 28.85%                            | 00.02                          | CLARE OF                           | 18142                             |
| •                                                     | 5,438                               | \$124.98<br>Per Purchase | 1240.52      | Origaleg  | 18           | 591                                    | 63.94%                            | 10.03                          | FL 008-08                          | 7.98                              |
| •                                                     | 10,276                              | Rt S4.63<br>Per Purchese | Relami       | Grigaling | 2100         | 2,391                                  | 19.10%                            | 80.04                          | 61,997.00                          | 6.45                              |
| •                                                     | 2,04.0                              | \$147.58<br>Per Purdiane | 04274        | Ongoing   | 44           | 498                                    | 68.76%                            | 10.02                          | \$3,697.08                         | 8.35                              |
| •                                                     | 13,292                              | Rt25.dz<br>PeriOrehese   | 1251.21      | Grigaling | 281          | 4,587                                  | 347.47%                           | 80.08                          | Rt 996.00                          | 7.58                              |
| •                                                     | 5,470                               | 1252.51<br>Per Puriduane | 1262.91      | Onoteine  | 74           | 1.6                                    | 46.25%                            | 10.02                          | ET 098-08                          | 4.35                              |
| •                                                     | 18,052                              | #37.08<br>Per Purchase   | R402.55      | Grgaing   | 2219         | 1,994                                  | 42.89%                            | 80.02                          | 64,094,00                          | 12.10                             |
| •                                                     | 18,548                              | \$125.32<br>Per Pur Date | 1901.20      | Origang   | 298          | 2,190                                  | 44.54%                            | 10.02                          | \$2,598.00                         | 4.75                              |
| •                                                     | 5,058                               | 6258.0P<br>Per Purchase  | 1250.57      | Grgaing   | 25           | 1,974                                  | 200.51%                           | 10.02                          | 61,090.99                          | 4.28                              |
|                                                       | 8,058                               | 4130.12                  | 0400.47      | Origing   | 118          | 0.154                                  | 48.65%                            | 80.02                          | \$2,408.00                         | 8.75                              |