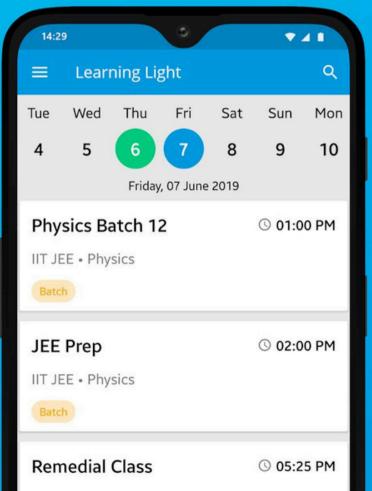

## **WORK PORTFOLIO - APP DEVELOPMENT**

track timetable, upcoming classes, tests, etc.